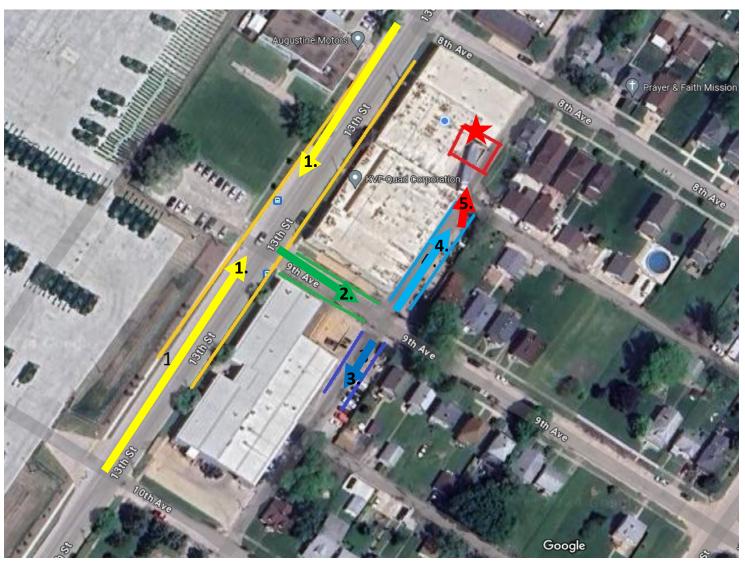

- 1. (YELLOW) Come to KVF Quad on 13th Street,
- 2. (GREEN) Turn onto 9th Avenue. (Between the two buildings)
- 3. (DARK BLUE) Turn Right into the Alley. If the loading dock is empty, proceed to step 4. If another carrier is in the dock, park the truck in the alley, walk down to the Shipping Office (RED) and check in so you can be on the list to be unloaded. Once the dock is empty, go to step 4.
- 4. (LIGHT BLUE) Back down the alley to the loading dock.
- 5. (RED) Once you get to the corner of the building by the alley, angle into the dock.